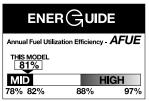

EER (Energy Efficiency Ratio) is a measure of how efficiently your air conditioner uses electricity to provide cooling on hot summer days (measured at 95° F).

81% AFUE

AFUE (Annual Fuel Utilization Efficiency) is a measure of how efficiently your furnace converts the energy from fuel into heat.

MODEL 577E Gas Heating / Electric Cooling model