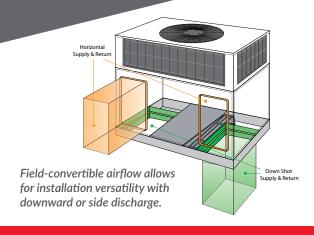

#### **Optimized Airflow**

**Two-Stage Cooling Operation** 

Our ECM blower motor is optimized to your home to provide higher efficiency performance than standard blower motors.

#### **Optimized Airflow**

Our ECM blower motor is optimized to your home to provide higher efficiency performance than standard blower motors.